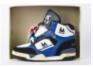

## L.A. Gear Unstoppable White/Royal Blue Leather Shoes \*Moon Rocker High\* Style 5714Y W/RY (USA)

L.A. Gear Unstoppable White and Royal Blue Leather Sneakers with suede inserts. Model: 'Moon Rocker High - Series 5714Y W/RY. They have the famous MJJ feet logo on the front and on the side parts as a little metal pin. These shoes are similar to the ones Michael worn in the 1990 commercial. Michael signed a deal in 1990 with this US sports company to produce a line of sports featured shoes with his name. They were made in Korea for US market where LA Gear had its main seats. Another line was made for Japanese market which included various t-shirts, socks, sweaters and other items, totally different from the US line. Michael launched a very nice promotional campaign in 1990 which included 2 commercials where he and some of his nieces/nephews acted as guest stars. Then there was a marvellous series of promotional posters with various photo shoots you can see in our promo posters category.