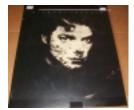

Bad Album "Black Lace" Original Album Cover Artwork (USA)

Large 14 1/2"x17 1/2" blown up negative on B&W photographic paper of Michael's face behind black lace. Was to be used for the BAD LP cover, but wasn't. Attached is clear plastic sheet with small white "Michael Jackson" lettering. [Product Details...]