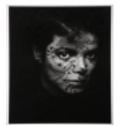

BAD "Lace" Cover Artwork Photograph \*Signed By Artist\* (1986)

A photo mounted to board of Michael Jackson that was to be the original album cover for "BAD". The back of the photo is signed by the photographer Greg Gorman. [Product Details...]