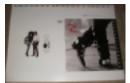

# The Way You Make Me Feel Video Original Photographic Artwork (USA)

Michael and Tatiana hugging (from the end of "The Way You Make Me Feel" video) 15"x20 1/2" blown up negative on black and white photographic paper. Reads "Jim Crocker" in upper right). Intentional use unknown. [Product Details...]