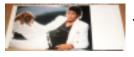

# The Way You Make Me Feel Video Original Photographic Artwork (USA)

Michael and Tatiana hugging (from the end of "The Way You Make Me Feel" video) 15"x20 1/2" blown up negative on black and white photographic paper. Reads "Jim Crocker" in upper right). Intentional use unknown. [Product Details...]