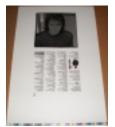

Bad Album Original Artwork For The Back Of The LP \*With Streetwalker\* (USA)

Early original artwork for Bad album. Side Two lists "Man In The Mirror" as the first track, followed by a song entitled "Streetwalker." (This was later substituted with "Another Part Of Me.") 14 1/2"x15". [Product Details...]