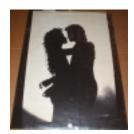

# The Way You Make Me Feel Video Original Photographic Artwork (USA)

Michael and Tatiana hugging (from the end of "The Way You Make Me Feel" video) 15"x20 1/2" blown up negative on black and white photographic paper. Reads "Jim Crocker" in upper right). Intentional use unknown. [Product Details...]