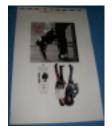

Dirty Diana 12" Single Original Artwork (USA)

25 1/2"x19" front and back layout for the 12". 1988 Effective Graphics (USA) [Product Details...]

Dirty Diana 7" Single Original Artwork (USA)

12"x19" front and back layout for the picture sleeve. 1988 Effective Graphics (USA) [Product Details...]

#### **Dirty Diana Original Cassingle Color Separater (USA)**

Five 12 1/2"x19 1/4" sheets (full color/B&W/Light Blue tint/Pink tint/Yellow tint). 1988 (USA) [Product Details...]

Man In The Mirror 7" Single Original Artwork (USA)