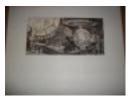

**Bad Gatefold Album Cover Early Prototype Original Artwork (USA)** 

Early demo prototype original gatefold artwork for the Bad Album. 12"x12" black and white photo on the front. Inside: the eight photos of MJ in black, pasted in, with notations. (USA) [Product Details...]