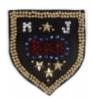

## **Custom Patch With Crystals As Seen In Moonwalker (1987)**

Custom patch on black felt with a gold beaded border, gold stars and blue, red and silver crystals reading "MJ" and "BAD". The inscription reads "Dearest Michael Love Rei 1987". The patch can be seen on Michael's dressing room table in the opening sequence of Moonwalker.