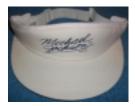

## Thriller Era Officially Licensed Visor \*White With Navy Blue\* (USA)

Officially licensed Thriller era visor with the common "Michael Jackson" cursive signature, with a "TM" symbol and the letters W.P.H.C. White with navy blue signature. [Product Details...]