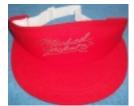

#### Thriller Era Officially Licensed Visor \*Red w/Silver\* (USA)

Officially licensed Thriller era visor with the common "Michael Jackson" cursive signature, with a "TM" symbol and the letters W.P.H.C. Red with silver signature. [Product Details...]