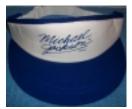

Thriller Era Officially Licensed Visor \*Navy Blue & White\* (USA)

Officially licensed Thriller era visor with the common "Michael Jackson" cursive signature, with a "TM" symbol and the letters W.P.H.C. Navy blue and white with navy blue signature. [Product Details...]