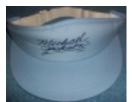

Thriller Era Officially Licensed Visor \*Light Blue With Navy Blue\* (USA)

Officially licensed Thriller era visor with the common "Michael Jackson" cursive signature, with a "TM" symbol and the letters W.P.H.C. Light blue with navy blue signature. [Product Details...]