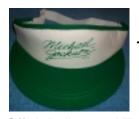

### Thriller Era Officially Licensed Visor \*Green & White\* (USA)

Officially licensed Thriller era visor with the common "Michael Jackson" cursive signature, with a "TM" symbol and the letters W.P.H.C. Green and white with green signature. [Product Details...]