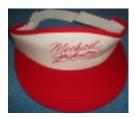

## Thriller Era Officially Licensed Visor \*Red & White\* (USA)

Officially licensed Thriller era visor with the common "Michael Jackson" cursive signature, with a "TM" symbol and the letters W.P.H.C. Red and white with red signature. [Product Details...]