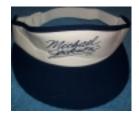

## Thriller Era Officially Licensed Visor \*White With Navy Blue\* (USA)

Officially licensed Thriller era visor with the common "Michael Jackson" cursive signature, with a "TM" symbol and the letters W.P.H.C. White with navy blue signature. [Product Details...]