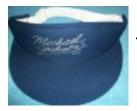

Thriller Era Officially Licensed Visor \*Navy Blue & White\* (USA)

Officially licensed Thriller era visor with the common "Michael Jackson" cursive signature, with a "TM" symbol and the letters W.P.H.C. Navy blue and white with navy blue signature. [Product Details...]