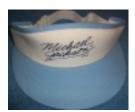

Thriller Era Officially Licensed Visor \*Light Blue & White\* (USA)

Officially licensed Thriller era visor with the common "Michael Jackson" cursive signature, with a "TM" symbol and the letters W.P.H.C. Light blue and white with navy blue signature. [Product Details...]