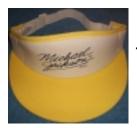

## Thriller Era Officially Licensed Visor \*Yellow & White With Navy Blue\* (USA)

Officially licensed Thriller era visor with the common "Michael Jackson" cursive signature, with a "TM" symbol and the letters W.P.H.C. Yellow and white with navy blue signature. [Product Details...]