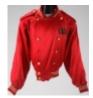

## Red Satin Double Breasted Jacket (1990's)

Red satin, double breasted jacket with two lines of gold buttons and a knit waistband, cuffs and the collar in red and gold. There is an "M" patch at the left chest. Probably from the 1990's.