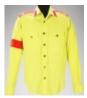

## Yellow CTE Shirt (1992)

Yellow satin shirt with a red armband, collar stripes and epaulets with the letters "CTE" embroidered onto each shoulder. Michael wore a shirt looking like this during his visit to Hamburg Dom Amusement Park in 1992.