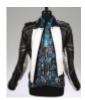

## Pepsi Commercial Black And White Jacket And Metallic Shirt (1984)

Leather jacket in black and white with front zipper and additional zippers on both arms and shoulders and a metallic blue long sleeve shirt designed by Ted Shell. Michael wore this outfit in the 1984 Choice Of A New Generation Pepsi commercial.