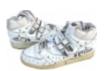

## L.A. Gear Unstoppable White Leather Shoes \*Billie Jean\* Style 6180 W (USA)

L.A. Gear Unstoppable White Sneakers with silver buckles. Model: 'Billie Jean' - Series 6180 W. They have the famous MJJ feet logo on the front and on the side parts as a little metal pin. These shoes are similar to the ones Michael worn in the 1990 commercial. Michael signed a deal in 1990 with this US sports company to produce a line of sports featured shoes with his name. They were made in Korea for US market where LA Gear had its main seats. Another line was made for Japanese market which included various t-shirts, socks, sweaters and other items, totally different from the US line. Michael launched a very nice promotional campaign in 1990 which included 2 commercials where he and some of his nieces/nephews acted as guest stars. Then there was a marvellous series of promotional posters with various photo shoots you can see in our promo posters category.